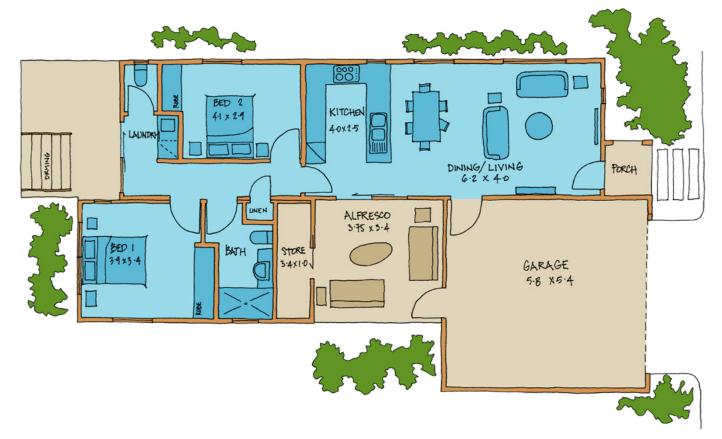

## DREAM CATCHER

Bedrooms: 2 WC: 2 Bathrooms: 1 Carparks: 2 House: 84.8 m<sup>2</sup> Total: 136.25 m<sup>2</sup>

## DREAM CATCHER

Bedrooms: 2 WC: 2 Bathrooms: 1 Carparks: 2 House: 84.8 m<sup>2</sup> Total: 136.25 m<sup>2</sup>

Download price list at mandurah.providencelifestyle.com.au

Providence lifestyle Mandurah Resort