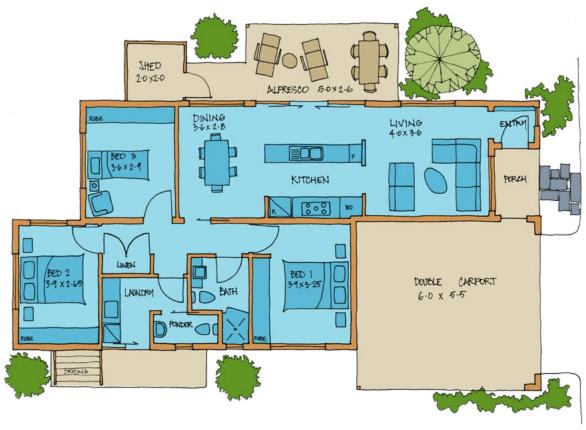

## MOON SHADOW

Bedrooms: 3 WC: 2 Bathrooms: 1 Carparks: 2 House: 94 m<sup>2</sup> Total: 147.3 m<sup>2</sup>

## MOON SHADOW

Bedrooms: 3 WC: 2 Bathrooms: 1 Carparks: 2 House: 94 m² Total: 147.3 m²

Download price list at mandurah.providencelifestyle.com.au