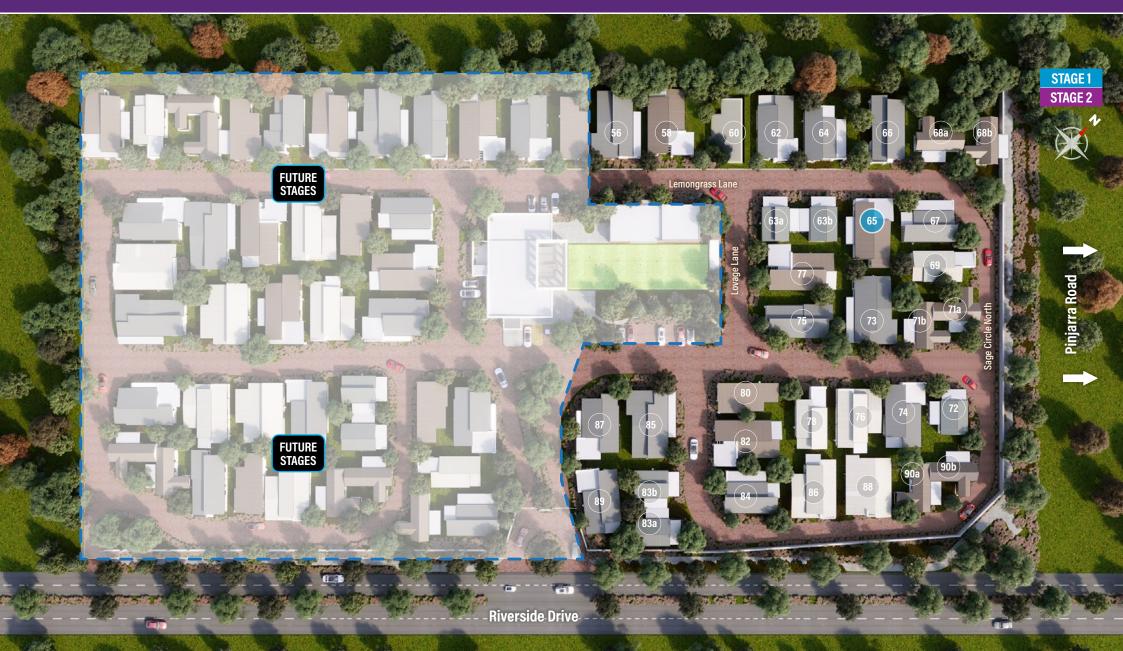

## MOON SHADOW

Bedrooms: 3 WC: 2 Bathrooms: 1 Carparks: 2 House: 94 m<sup>2</sup> Total: 147.3 m<sup>2</sup>







## Mark Jewell

Sales Consultant for Haynes, Henley Brook & Mandurah Resorts

Download price list at mandurah.providencelifestyle.com.au

T 0411 497 111 E markJ@providencelifestyle.com.au

Images are for illustration purposes only and may be subject to change due to availability of materials, compliance or design considerations. Prices and lot sizes are subject to change. Garage doors available on selected sites at an additional cost.

## MOON SHADOW

Bedrooms: 3 WC: 2 Bathrooms: 1 Carparks: 2 House: 94 m² Total: 147.3 m²

Download price list at mandurah.providencelifestyle.com.au