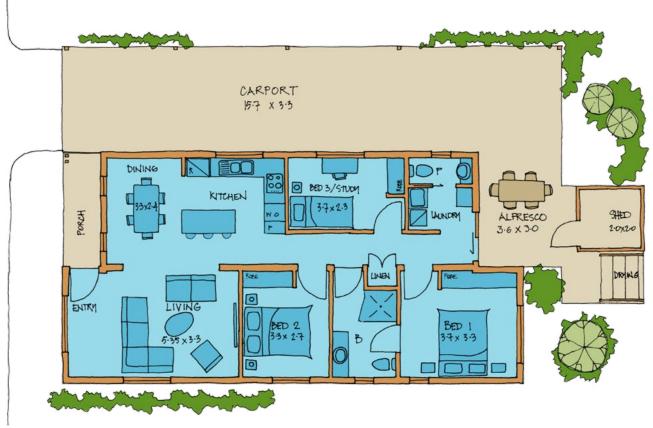

## **SWEET DREAMS**

Bedrooms: 3 WC: 2 Bathrooms: 1 Carparks: 2 House: 87 m² Total: 157.8 m²

## SWEET DREAMS

Bedrooms: 3 WC: 2 Bathrooms: 1 Carparks: 2 House: 87 m<sup>2</sup> Total: 157.8 m<sup>2</sup>

Download price list at mandurah.providencelifestyle.com.au