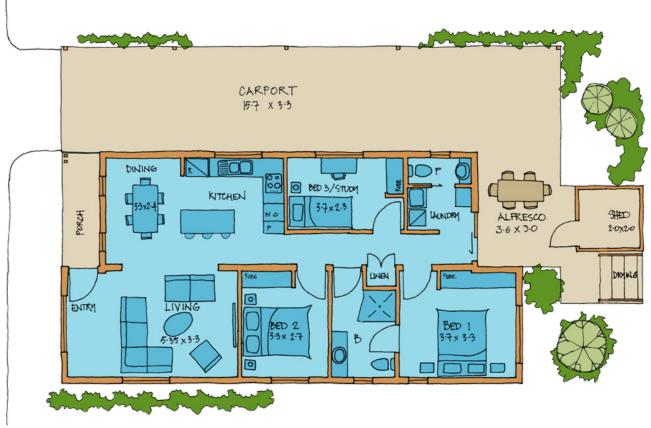

## **SWEET DREAMS**

Bedrooms: 3 WC: 2 Bathrooms: 1 Carparks: 2 House: 87 m² Total: 157.8 m²

## SWEET DREAMS

Bedrooms: 3 WC: 2 Bathrooms: 1 Carparks: 2 House: 87 m<sup>2</sup> Total: 157.8 m<sup>2</sup>

Download price list at mandurah.providencelifestyle.com.au