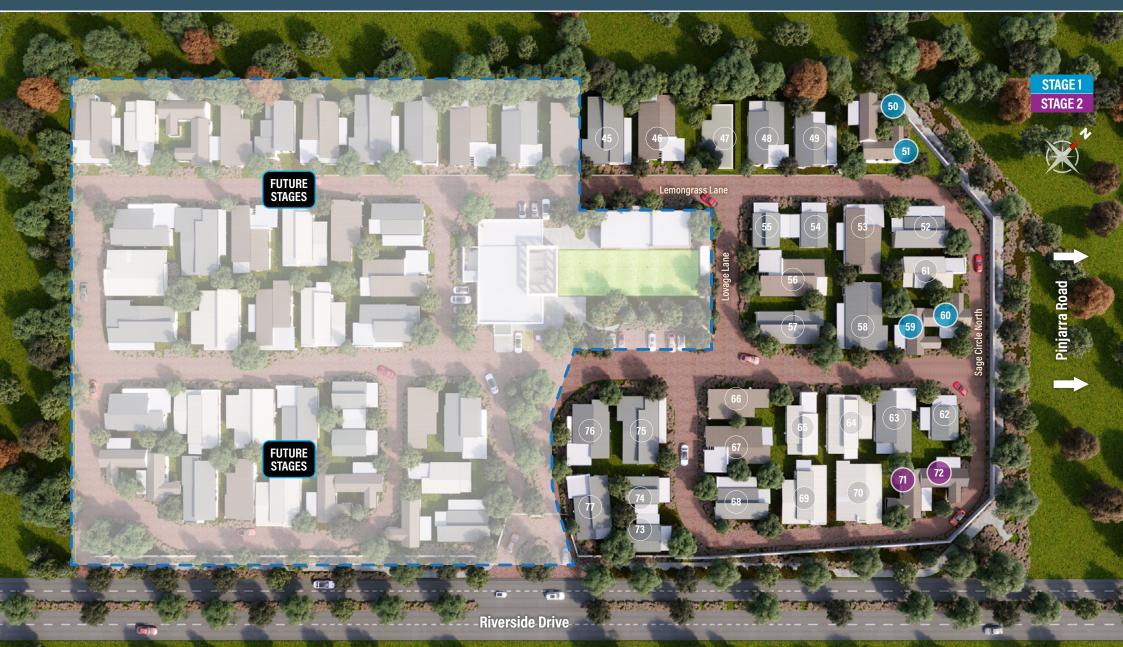

## **CECILIA**

Bedrooms: 1 WC: 1 Bathrooms: 1 Carparks: 1 House: 42.8 m² Total: 81.4 m²







## **Mark Jewell**

Sales Consultant for Haynes, Henley Brook & Mandurah Resorts

T 0411 497 111 E markJ@providencelifestyle.com.au

Images are for illustration purposes only and may be subject to change due to availability of materials, compliance or design considerations. Prices and lot sizes are subject to change. Garage doors available on selected sites at an additional cost.

## CECILIA

Bedrooms: 1 WC: 1 Bathrooms: 1 Carparks: 1 House: 42.8 m<sup>2</sup> Total: 81.4 m<sup>2</sup>

Download price list at mandurah.providencelifestyle.com.au