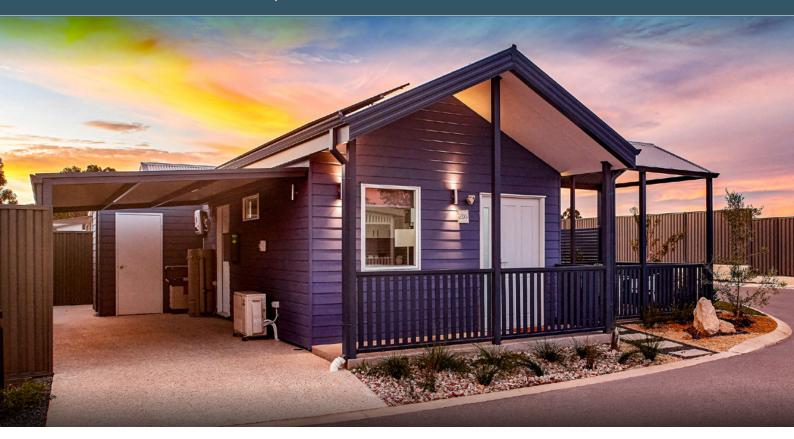

## **CECILIA**

Bedrooms: 1 WC: 1 Bathrooms: 1 Carparks: 1 House: 42.8 m² Total: 81.4 m²

## CECILIA

Bedrooms: 1 WC: 1 Bathrooms: 1 Carparks: 1 House: 42.8 m<sup>2</sup> Total: 81.4 m<sup>2</sup>

Download price list at mandurah.providencelifestyle.com.au