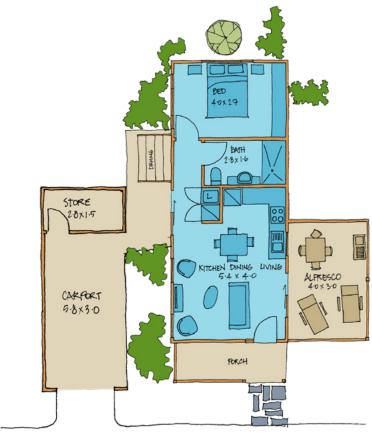

## **CECILIA**

Bedrooms: 1 WC: 1 Bathrooms: 1 Carparks: 1 House: 42.8 m² Total: 81.4 m²

## CECILIA

Bedrooms: 1 WC: 1 Bathrooms: 1 Carparks: 1 House: 42.8 m<sup>2</sup> Total: 81.4 m<sup>2</sup>

Download price list at mandurah.providencelifestyle.com.au