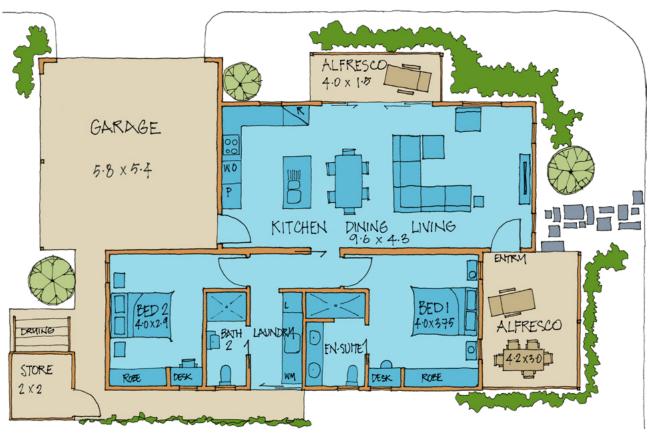

## **SUNSHINE**

Bedrooms: 2 WC: 2 Bathrooms: 2 Carparks: 2 House: 85 m<sup>2</sup> Total: 138.9 m<sup>2</sup>

## SUNSHINE

Bedrooms: 2 WC: 2 Bathrooms: 2 Carparks: 2 House: 85 m² Total: 138.9 m²

Download price list at mandurah.providencelifestyle.com.au